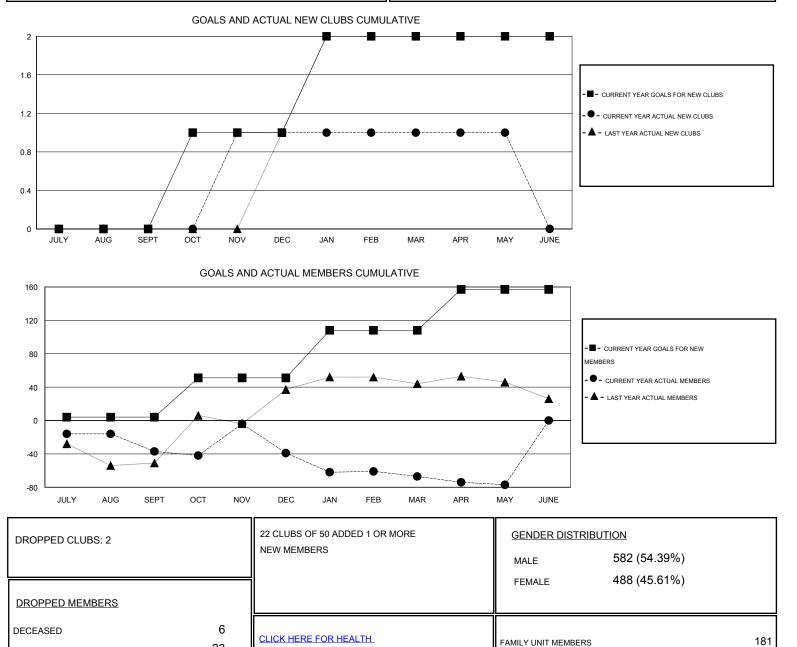

## LOCATION NEW YORK

 $\mathsf{GMT} \; \mathsf{CA} \; 1$ 

| Clubs                 |                  |           |                  |                  | Members               |                    |                                     |                    |                  |
|-----------------------|------------------|-----------|------------------|------------------|-----------------------|--------------------|-------------------------------------|--------------------|------------------|
| RESULTS FOR 2015-2016 |                  |           |                  |                  | RESULTS FOR 2015-2016 |                    |                                     |                    |                  |
| QUARTER               | NEW CLUB<br>GOAL | NEW CLUBS | DROPPED<br>CLUBS | NET<br>GAIN/LOSS | QUARTER               | NEW MEMBER<br>GOAL | CHARTER AND<br>NEW MEMBERS<br>ADDED | DROPPED<br>MEMBERS | NET<br>GAIN/LOSS |
| JULY/AUG/SEPT         | 0                | 0         | 0                | 0                | JULY/AUG/SEPT         | 4                  | 15                                  | 52                 | -37              |
| OCT/NOV/DEC           | 1                | 1         | 1                | 0                | OCT/NOV/DEC           | 47                 | 89                                  | 91                 | -2               |
| JAN/FEB/MAR           | 1                | 0         | 1                | -1               | JAN/FEB/MAR           | 57                 | 15                                  | 43                 | -28              |
| APR/MAY/JUNE          | 0                | 0         | 0                | 0                | APR/MAY/JUNE          | 49                 | 21                                  | 31                 | -10              |